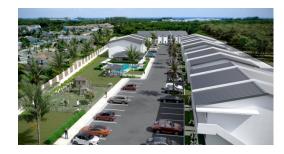

## CI\$395,000

Zane Kuttner +1 (345) 321-4611 zane.kuttner@remax.ky

Welcome home to RIA, a mix of 42 contemporary condos and apartments conveniently located off the Linford Pierson Highway, George Town just minutes from the Islands International Airport; ORIA which the RIA brand gives a nod to in name and aviation design elements.

A fully gated community, RIA is a three-phase development consisting of 1 bedroom apartments and 2 & 3 bedroom condos. All units are equipped with quality kitchen appliances, granite countertops, and options to customise colour schemes of flooring, countertops, and interior paint.

Offering affordable luxury, the development includes a one-of-a-kind centrally located airplane-shape swimming pool with 40' lap pool, shallow zone for kids and Jacuzzi, and one large, detached cabana situated between the swimming pool and playground to provide a shaded relaxing area perfect for residences of all ages. There is also a spacious playground and garden areas, as well as a well-equipped gym with large windows that features an unobstructed view of the pool, playground, and garden areas. The community is full gated and there are two parking spaces for each unit and twelve guest parking spaces.