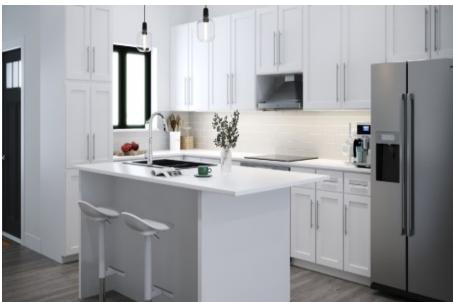

A fully gated community, RIA is a three-phase development consisting of 1 bedroom apartments and 2 & 3 bedroom condos. All units are equipped with quality kitchen appliances, granite countertops, and options to customise colour schemes of flooring, countertops, and interior paint.