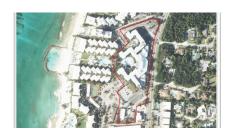

## **Hyatt Centric Resort - Beach View 1 BR Outside Corner**

W Bay Bch South MLS# 419426

US\$1,895,000

## Zane Kuttner +1 (345) 321-4611 zane.kuttner@remax.ky

JUST ANNOUNCED AND CURRENTLY SELLING AT LOW PRE-CONSTRUCTION PRICES - HUGE POTENTIAL FOR SUBSTANTIAL CAPITAL APPRECIATION. This superb beach view corner Suite is really well laid out and has some incredible views. The bedroom and the living room/dining room are on the beachfront side and both have beach views. Additional side windows for extra natural light and views. The outside corner location gives some additional privacy, as well. The residence looks out over top of the other buildings to the sandy beach and Caribbean Sea. And there are always amazing sunset views, all year long. A large, ample sized residence and great price point. Perfect for an owner's use and/or solid resort rental income. Complete with a full kitchen, washer/dryer, and owner's lock-off closet. Construction is planned to start early next year and complete in 2028. There is a vast array of resort facilities, services, and amenities; large freeform pool with full service bar and grill, beach lagoon protected by breakwater barriers to ensure sandy beachfront at all times, rooftop restaurant/bar and lounge featuring island wide views, Café and Marketplace, 3 meal restaurant with indoor/outdoor seating, food and beverage service planned for beach area, pickleball/tennis courts, fitness Studio, ballroom event facilities and boardroom, 24 hour room front desk and security, concierge and valet service, room service, and much more. Truly a tremendous value for this very prestigious residence supported by a prominent international resort brand!