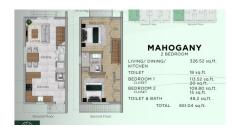

## The Woodlands - 2 Bed (Mahogany Unit 23 End Unit)

Midland East MLS# 415858

## **Property Features**

| Type                   | Status       | View                |
|------------------------|--------------|---------------------|
| Condominium (For Sale) | Pen/Con      | Garden View, Inland |
| Listing Type           | Bed          | Bath                |
| Condominium            | 2            | 1.5                 |
| Sq Ft                  | Block/Parcel | Area                |
| 651                    | 58A / 95H23  | 70                  |
|                        |              |                     |