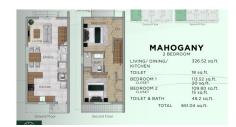

## The Woodlands - 2 Bed (Mahogany Unit 22)

Midland East MLS# 415857

## **Property Features**

| Type                   | Status       | View                |
|------------------------|--------------|---------------------|
| Condominium (For Sale) | Pen/Con      | Garden View, Inland |
| Listing Type           | Bed          | Bath                |
| Condominium            | 2            | 1.5                 |
| Sq Ft                  | Block/Parcel | Area                |
| 651                    | 58A / 95H22  | 70                  |
|                        |              |                     |