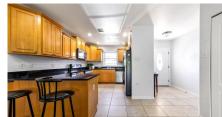

The townhome receives plenty of natural light and offers generous living spaces spread over two floors. The kitchen is equipped with granite countertops, stainless steel appliances, and wood cabinetry. Additional features include hurricane shutters for added security.