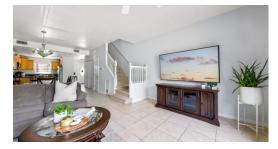

The townhome receives plenty of natural light and offers generous living spaces spread over two floors. The kitchen is equipped with granite countertops, stainless steel appliances, and wood cabinetry. Additional features include hurricane shutters for added security.

Upstairs, you'll find two very spacious bedrooms, each with its own en-suite bathroom and ample closet space, along with a convenient linen closet. The home also includes an energy-efficient AC system, installed in 2022.