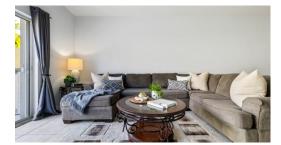

The townhome receives plenty of natural light and offers generous living spaces spread over two floors. The kitchen is equipped with granite countertops, stainless steel appliances, and wood cabinetry. Additional features include hurricane shutters for added security.

Upstairs, you'll find two very spacious bedrooms, each with its own en-suite bathroom and ample closet space, along with a convenient linen closet. The home also includes an energy-efficient AC system, installed in 2022.