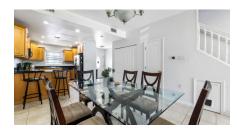

The townhome receives plenty of natural light and offers generous living spaces spread over two floors. The kitchen is equipped with granite countertops, stainless steel appliances, and wood cabinetry. Additional features include hurricane shutters for added security.

Ideally positioned near one of the two swimming pools in the development, the unit enjoys garden views and has parking right at the doorstep.

Call us today to view!