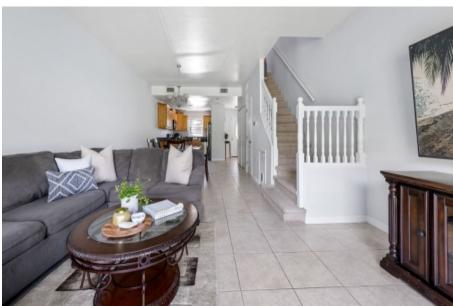

The townhome receives plenty of natural light and offers generous living spaces spread over two floors. The kitchen is equipped with granite countertops, stainless steel appliances, and wood cabinetry. Additional features include hurricane shutters for added security.

Upstairs, you'll find two very spacious bedrooms, each with its own en-suite bathroom and ample closet space, along with a convenient linen closet. The home also includes an energy-efficient AC system, installed in 2022.