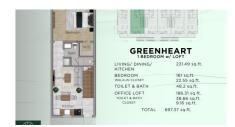

## The Woodlands - 1 Bed w/ Loft (Greenheart Unit 3)

Midland East MLS# 415851

## **Property Features**

| Type                   | Status       | View                |
|------------------------|--------------|---------------------|
| Condominium (For Sale) | Pen/Con      | Garden View, Inland |
| Listing Type           | Bed          | Bath                |
| Condominium            | 1            | 2                   |
| Sq Ft                  | Block/Parcel | Area                |
| 697                    | 58A / 95H3   | 70                  |
| Year Built             | Den          |                     |
| 2024                   | Yes          |                     |