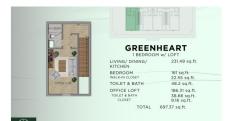

## The Woodlands - 1 Bed w/ Loft (Greenheart Unit 3)

Midland East MLS# 415851

## **Property Features**

| Type                   | Status       | View                |
|------------------------|--------------|---------------------|
| Condominium (For Sale) | Pen/Con      | Garden View, Inland |
| Listing Type           | Bed          | Bath                |
| Condominium            | 1            | 2                   |
| Sq Ft                  | Block/Parcel | Area                |
| 697                    | 58A / 95H3   | 70                  |
| Year Built             | Den          |                     |
| 2024                   | Yes          |                     |