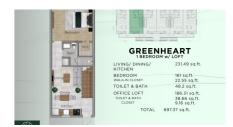

## The Woodlands - 1 Bed w/ Loft (Greenheart Unit 2)

Midland East MLS# 415850

## **Property Features**

| Type                   | Status       | View                |
|------------------------|--------------|---------------------|
| Condominium (For Sale) | Pen/Con      | Garden View, Inland |
| Listing Type           | Bed          | Bath                |
| Condominium            | 1            | 2                   |
| Sq Ft                  | Block/Parcel | Area                |
| 697                    | 58A / 95H2   | 70                  |
| Year Built             | Den          |                     |
| 2024                   | Yes          |                     |