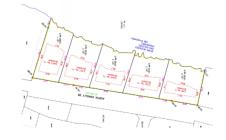

#### **Property Features**

Status View Type Current Land (For Sale) Width Depth Listing Type 108.10 Low Density Residential 105.30 **Block/Parcel** Sq Ft Area 10,100 74A / 157 lot 5 70

### **Additional Features**

Road Surface Asphalt How Shown Drive by Soil Marl Beach Front, Water Front

Topography Filled

| Zoning                  | Road Frontage | Trees            | Title     |
|-------------------------|---------------|------------------|-----------|
| Low Density residential | 88            | Clusters         | Freehold  |
| Frontage Road           | Possession    | Land Certificate | Covenants |
| Private                 | At Closing    | Issued           | Yes       |