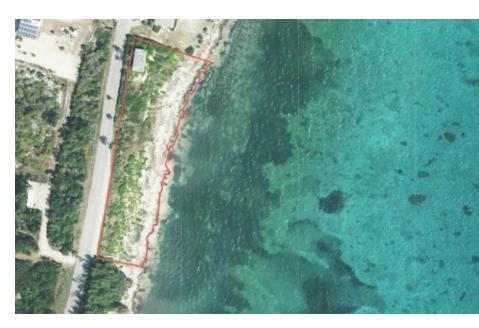

# Zane Kuttner +1 (345) 321-4611 zane.kuttner@remax.ky

A rare find in Cayman; Oceanfront lots FOR SALE priced under usd\$495,000. This very affordable OCEAN FRONT lot is spectacular with sloping elevations up to 16ft which allows for amazing sunrise views and views of the bright blue colors of the Caribbean sea. Great snorkeling and marine life just steps away...Build your beachfront cottage today on this perfect size lot or land bank for your family's future.

Land has white sandy beach with iron shore composite. This lot has just over **105ft of ocean frontage!!** 

Located along the most spectacular coastline of Colliers district in East End which is fast becoming a popular location with its clear coastline, nature attractions like the Botanic Gardens and Iguana Sanctuary, and an increase in facilities and amenities like Health City, great local restaurants, water sport activities and some of the best dive operations on island. As infrastructure is moving out this way and it will be easier to get in and out of town once the new bypass extension is completed, this land is a great investment. As Grand Cayman continues to be developed, demand for oceanfront land will continue to increase.