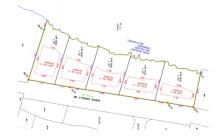

### **Property Features**

Status View **Type** Land (For Sale) Current **Beach Front, Water Front** Width **Listing Type** Depth 122.60 **Low Density Residential** 90.60 Block/Parcel Sa Ft Area 10,100 74A / 157 lot 3 70