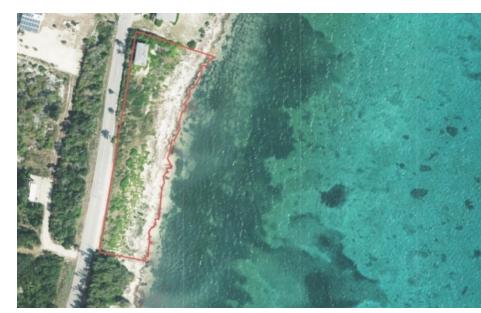

Land has white sandy beach with iron shore composite. No fill needed!! Soil test revealed solid rock underneath, am ideal foundation to build on. This lot has just over **90ft of ocean frontage!!** 

Located along the most spectacular coastline of Colliers district in East End which is fast becoming a popular location with its clear coastline, nature attractions like the Botanic Gardens and Iguana Sanctuary, and an increase in facilities and amenities like Health City, great local restaurants, water sport activities and some of the best dive operations on island. As infrastructure is moving out this way and it will be easier to get in and out of town once the new bypass extension is completed, this land is a great investment. As Grand Cayman continues to be developed, demand for oceanfront land will continue to increase.

### **Property Features**

Status View **Type** Land (For Sale) Current **Beach Front, Water Front** Width **Listing Type** Depth 122.60 **Low Density Residential** 90.60 Block/Parcel Sa Ft Area 10,100 74A / 157 lot 3 70