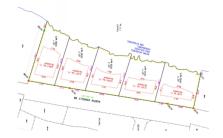

### **Property Features**

**Type** Status View Land (For Sale) Current **Beach Front, Water Front** Width **Listing Type Depth** 134.50 **Low Density Residential** 83.20 Block/Parcel Sq Ft Area 74A / 157 lot 2 70 10,230

#### **Additional Features**

Topography **Road Surface How Shown** Soil By Appointment/List Asphalt Marl Filled **Road Frontage** Zoning Trees Title Low Density residential 128 Clusters Freehold

Frontage Road Possession Land Certificate Covenants
Private At Closing Not Issued Yes