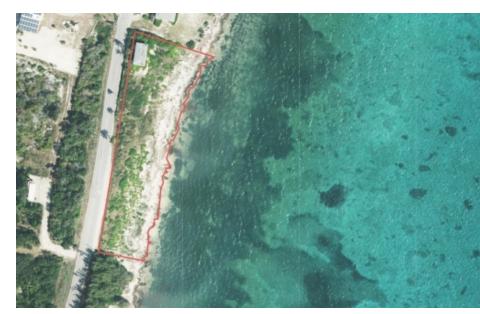

# Zane Kuttner +1 (345) 321-4611 zane.kuttner@remax.ky

A rare find in Cayman; Oceanfront lots FOR SALE priced under usd\$495,000. This very affordable OCEAN FRONT lot is spectacular with sloping elevations up to 16ft which allows for amazing sunrise views and views of the bright blue colors of the Caribbean sea. Great snorkeling and marine life just steps away...Build your beachfront cottage today on this perfect size lot or land bank for your family's future.

Land has white sandy beach with iron shore composite. No fill needed!! Soil test revealed solid rock underneath, am ideal foundation to build on. **83ft of ocean frontage!!** 

Located along the most spectacular coastline of Colliers district in East End which is fast becoming a popular location with its clear coastline, nature attractions like the Botanic Gardens and Iguana Sanctuary, and an increase in facilities and amenities like Health City, great local restaurants, water sport activities and some of the best dive operations on island. As infrastructure is moving out this way and it will be easier to get in and out of town once the new bypass extension is completed, this land is a great investment. As Grand Cayman continues to be developed, demand for oceanfront land will continue to increase.