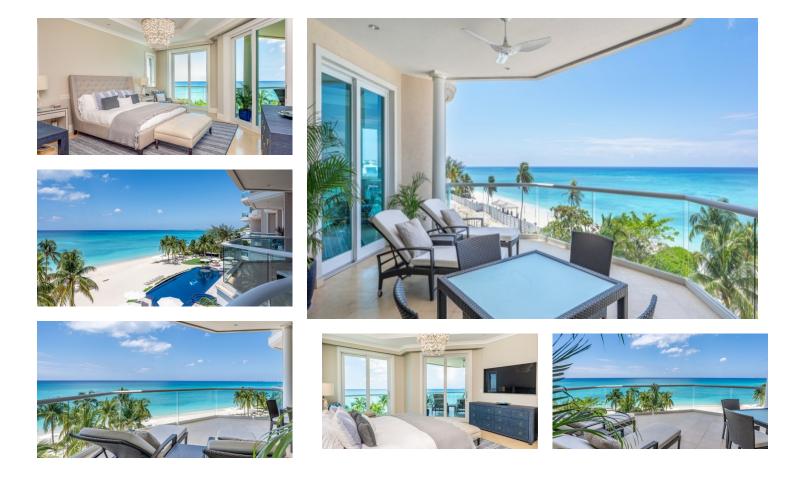

## Watercolours - Superb Corner 4 BR Residence

W Bay Bch South MLS# 419007

## US\$8,395,000

## Zane Kuttner +1 (345) 321-4611 zane.kuttner@remax.ky

One of the finest residences on Seven Mile Beach, located in one of Cayman's most prestigious properties. Four bedroom corner residences at this exclusive level rarely become available, especially in the heart of the most prime stretch of Seven Mile Beach. Truly a unique opportunity to acquire an exquisite residence, well furnished and in excellent condition - you will not need to change anything! With windows on three sides, an abundance of natural light and energy pervades throughout. At this level, you are able to see the blend of colours from the trees, beach, and turquoise Caribbean Sea, always within easy view and although high up, it is not too high. This bespoke residence boasts of a wide array of unsurpassed facilities, services, and an amenity collection second to none: Large beachfront infinity edge pool, 4 owner's guest suites, beachfront owner's lounge and separate beachfront fitness studio, massage room, wine cellar, catering kitchen, luxurious car service, 24 hour security, concierge and valet service, morning coffee/tea service, and so much more. You are just a 5 minute walk from Camana Bay and all the conveniences it has to offer from entertainment, restaurants, retail shops, groceries, and banking and medical facilities. An exceptional residence and property to enjoy the Cayman lifestyle with your family and friends for many years to come!