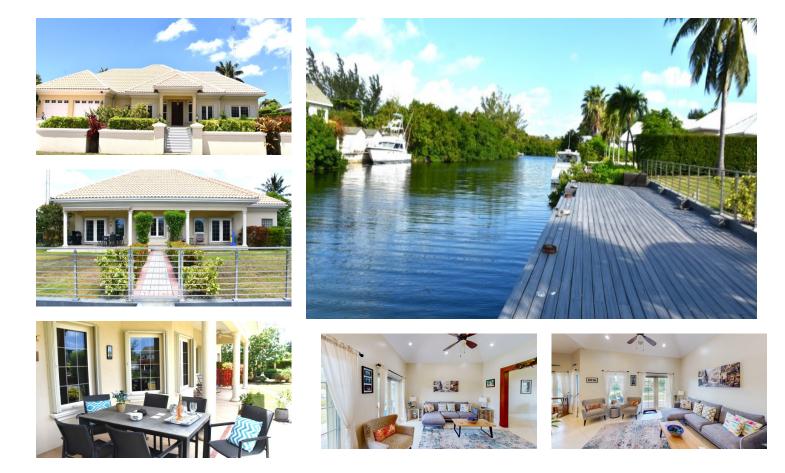

### **OMEGA BAY ESTATES CANAL HOME | #189 WHIRLWIND DRIVE**

Spotts MLS# 418780

#### CI\$1,150,000

## Zane Kuttner +1 (345) 321-4611 zane.kuttner@remax.ky

Beautifully cared-for family home. Fully turnkey with new ac units. 2-car garage is tiled and on the same level as the home with a/c. The kitchen offers great flow into the living areas, which also flow out to the back patio for outdoor living and pink sunsets. This home has attention to detail around every corner. Speakers inside and out, solid 80' Trek dock on piles, with lighting and step downs for ease. Additional storage space in the attic. Fully fenced yard for furry friends, and water safe for little ones. Spanish tile roof offers longevity and beauty. Electric gates offer additional security and privacy. 6' elevation offers great water views from most rooms. Close to Grand Harbour with restaurants, shops, and fitness. Furniture is available at an additional price. This is a lovely home and all you need is your toothbrush. Canal front living with easy access to the North Sound and a world of water wonders.