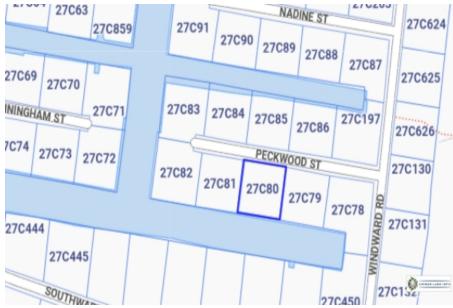

### **Property Features**

| Type<br>Land (For Sale)              | Status<br>Current | View<br>Canal Front |
|--------------------------------------|-------------------|---------------------|
| Listing Type Low Density Residential | Width<br>99.00    | Depth<br>100.00     |
| Block/Parcel<br>27C / 80             | Area<br>40        |                     |