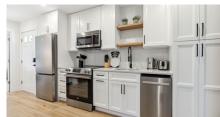

Recently renovated with over ci\$100K spent on upgrades, this unit features sleek hardwood tile floors and an open-space galley kitchen and **ALL BRAND-NEW** appliances and furniture throughout. Unit includes a large outdoor screened in patio area.