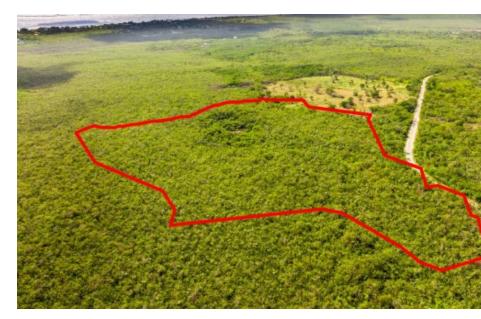

## **East End 17 Acres**

East End MLS# 418645

CI\$1,250,000

Zane Kuttner +1 (345) 321-4611 zane.kuttner@remax.ky

Spectacular opportunity awaits with with 17 Acres of land off of Farm Road in East End. Elevation spanning between 5-10ft above sea level, this Agricultural/Residential zoned parcel has space for up to 34 House Lots. Official road access has just been granted and can be supplied to potential purchasers for reference. A great chance for a developer looking for their next project, someone looking to land bank, or a short term investor looking to subdivide and resell.