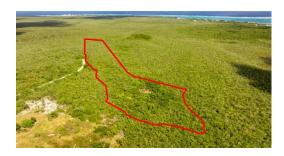

## **East End 17 Acres**

East End MLS# 418645

CI\$1,250,000

Zane Kuttner +1 (345) 321-4611 zane.kuttner@remax.ky

Spectacular opportunity awaits with with 17 Acres of land off of Farm Road in East End. Elevation spanning between 5-10ft above sea level, this Agricultural/Residential zoned parcel has space for up to 34 House Lots. Official road access has just been granted and can be supplied to potential purchasers for reference. A great chance for a developer looking for their next project, someone looking to land bank, or a short term investor looking to subdivide and resell.