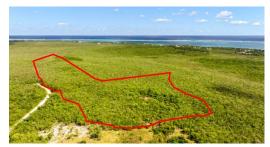

## **East End 17 Acres**

East End MLS# 418645

CI\$1,250,000

Zane Kuttner +1 (345) 321-4611 zane.kuttner@remax.ky

Spectacular opportunity awaits with with 17 Acres of land off of Farm Road in East End. Elevation spanning between 5-10ft above sea level, this Agricultural/Residential zoned parcel has space for up to 34 House Lots. Official road access has just been granted and can be supplied to potential purchasers for reference. A great chance for a developer looking for their next project, someone looking to land bank, or a short term investor looking to subdivide and resell.