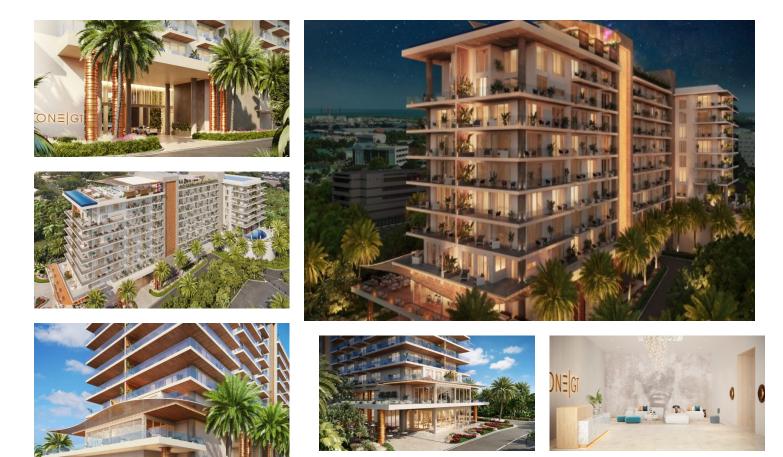

## Zane Kuttner +1 (345) 321-4611 zane.kuttner@remax.ky

Cayman's next landmark development project, known as ONE|GT, fuses the very best of contemporary urban living from around the world - from the vibrant rooftop beach clubs of Miami and LA, to the local piazzas and street cafés of Europe, and of course exquisite Caribbean artistic flair. Comprising a 175-suite boutique hotel and luxury residences, with amazing on-site amenities, ONE|GT is located at the edge of central George Town, on Goring Avenue, directly behind Bayshore Mall.With amazing on-site amenities, ONE|GT will be the capital's first ten-storey structure, rising to 144' above ground level and offering spectacular multiaspect views. Its eleventh floor "Sky Club" with its unique infinity edge pool, private cabanas, bar & grille, yoga, treatment, and event areas, will bring a new level of sophisticated enjoyment to our islands, whilst its "signature" restaurant, grand café, and many other amenities will ensure owners, tenants and guests can enjoy ONE|GT to the fullest. There will also be a private residents' pool, full gym, and separate residents' entrance, along with onsite covered and valet parking and owner storage units available. Owners will also enjoy very solid returns on investment from ONE|GT's rental programs or can choose to rent their units on the open market.

Estimated completion date is late 2025. Enjoy truly "elevated modern island living" at ONE|GT and invest now before prices elevate too!