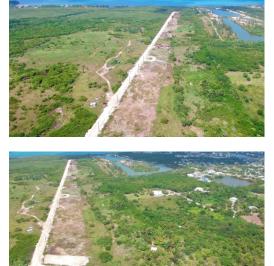

# Zane Kuttner +1 (345) 321-4611 zane.kuttner@remax.ky

Introducing the newest single family home community in peaceful Savannah, White Orchid. Located off Hirst Road, this 38 lot community will be highly sought after. The neighbourhood ends at the North Sound and is located in a quiet family friendly subdivision. Planning Permission has been granted and we estimate completion of these home sites to be the end of 2024. Introductory affordable pricing makes this a wise investment and a perfect way to get into the property market.

The community will be protected for years to come with Covenants to ensure your property value is secure. Various lot sizes and price points available.

Conveniently located a short 5 minute drive to both Country Side Shopping Village as well as Country Corner - these great retail complexes are filled with restaurants, super market, banks, pet supply, gym and home improvement stores. Schools, beaches and boating are all within your reach. Seamless access to Grand Harbour, Owen Roberts International Airport and the Seven Mile Beach Corridor. Request a Sales Brochure today!