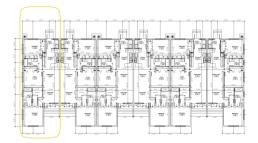

## **Property Features**

Type Condominium (For Sale)

Listing Type
Condominium

Sq Ft 1,200

Year Built **2025** 

Status Current

Bed

Den

## **Additional Features**

**Number of Units** 

36