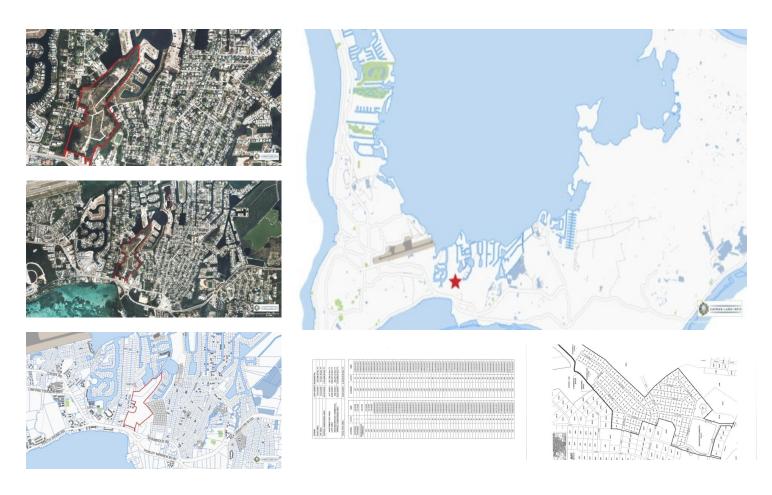

### Red Bay - Massive 112 Parcel 53 Acre Dev't Site

Prospect MLS# 417423

# Zane Kuttner +1 (345) 321-4611 zane.kuttner@remax.ky

Massive 53 acre development site! Already master planned with 109 residential lots. Two apartment sites of over 2 acres each on the lake and waterway. Commercial site of over 5.5 acres, and roads throughout that link up to existing neighbouring developments. There is waterway access leading into the North Sound, so attractive for easy boating access. A tremendous amount of work on the whole site has already been completed, including filling most of the site. While some work is still left to finish up, these lots and sites can start selling very soon. The whole surrounding area is comprised of existing development with a great amount of infrastructure already in place, so this will be a high demand area for these lots and sites. Good opportunity to also develop some sites yourself or joint venture with a developer, especially with the apartment sites and commercial site. There is a tremendous scope of profit from the sale of these lots and sites and possibly some development of them. Master planned development sites of this size and quality in the confines of well established neighbourhoods and this close to George Town, just don't exist in Grand Cayman. This is a great opportunity to profit from the increasing demand for this type of property over the long term.