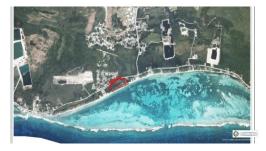

## Zane Kuttner +1 (345) 321-4611 zane.kuttner@remax.ky

Very rare development site with over 1,000 feet of pristine beachfront, high and dry, located on the guiet southern coastline. This site has a considerable 450 feet of depth from the Caribbean Sea, all the way back to the road, allowing ample space for any type of development. An offshore reef safely protects the beach and water area, keeping it tranquil and calm, so perfect for swimming, snorkeling, and watersports, or just casually walking along the water's edge. For a large hotel/condominium development, as many as 865 bedrooms or 330 condominiums could be built. Another option is to subdivide the site into 5 wide residential parcels of 215 feet each of beachfront, to sell or develop an enclave of ultra-exclusive private residences. A third option would be to land bank this site to hold for capital appreciation, as more and more development heads further east and access to this area becomes faster and easier through a new road. With the expansion of the East-West Arterial bypass highway now planned to access Frank Sound Road, which is just a few minutes away from this site, travel time to and from George Town will soon be minimal. Consider the various options for this unique site. These significant, all beachfront, development sites of this size and quality just don't exist in Grand Cayman.

### **Property Features**

Type Status View

Land (For Sale) Pen/Con Beach Front

Listing Type Width Depth Beach/Hotel/Tourism 1085.00 450.00

Block/Parcel Area 56C / 6,7,8,9 50