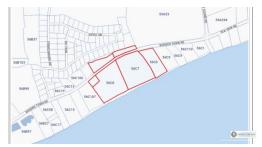

## Zane Kuttner +1 (345) 321-4611 zane.kuttner@remax.ky

Very rare development site with over 1,000 feet of pristine beachfront, high and dry, located on the guiet southern coastline. This site has a considerable 450 feet of depth from the Caribbean Sea, all the way back to the road, allowing ample space for any type of development. An offshore reef safely protects the beach and water area, keeping it tranquil and calm, so perfect for swimming, snorkeling, and watersports, or just casually walking along the water's edge. For a large hotel/condominium development, as many as 865 bedrooms or 330 condominiums could be built. Another option is to subdivide the site into 5 wide residential parcels of 215 feet each of beachfront, to sell or develop an enclave of ultra-exclusive private residences. A third option would be to land bank this site to hold for capital appreciation, as more and more development heads further east and access to this area becomes faster and easier through a new road. With the expansion of the East-West Arterial bypass highway now planned to access Frank Sound Road, which is just a few minutes away from this site, travel time to and from George Town will soon be minimal. Consider the various options for this unique site. These significant, all beachfront, development sites of this size and quality just don't exist in Grand Cayman.

### **Property Features**

Type Status View

Land (For Sale) Pen/Con Beach Front

Listing Type Width Depth Beach/Hotel/Tourism 1085.00 450.00

Block/Parcel Area 56C / 6,7,8,9 50