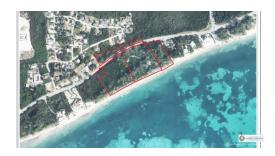

## Zane Kuttner +1 (345) 321-4611 zane.kuttner@remax.ky

Very rare development site with over 1,000 feet of pristine beachfront, high and dry, located on the guiet southern coastline. This site has a considerable 450 feet of depth from the Caribbean Sea, all the way back to the road, allowing ample space for any type of development. An offshore reef safely protects the beach and water area, keeping it tranquil and calm, so perfect for swimming, snorkeling, and watersports, or just casually walking along the water's edge. For a large hotel/condominium development, as many as 865 bedrooms or 330 condominiums could be built. Another option is to subdivide the site into 5 wide residential parcels of 215 feet each of beachfront, to sell or develop an enclave of ultra-exclusive private residences. A third option would be to land bank this site to hold for capital appreciation, as more and more development heads further east and access to this area becomes faster and easier through a new road. With the expansion of the East-West Arterial bypass highway now planned to access Frank Sound Road, which is just a few minutes away from this site, travel time to and from George Town will soon be minimal. Consider the various options for this unique site. These significant, all beachfront, development sites of this size and quality just don't exist in Grand Cayman.

### **Property Features**

Type Status View

Land (For Sale) Pen/Con Beach Front

Listing Type Width Depth Beach/Hotel/Tourism 1085.00 450.00

Block/Parcel Area 56C / 6,7,8,9 50